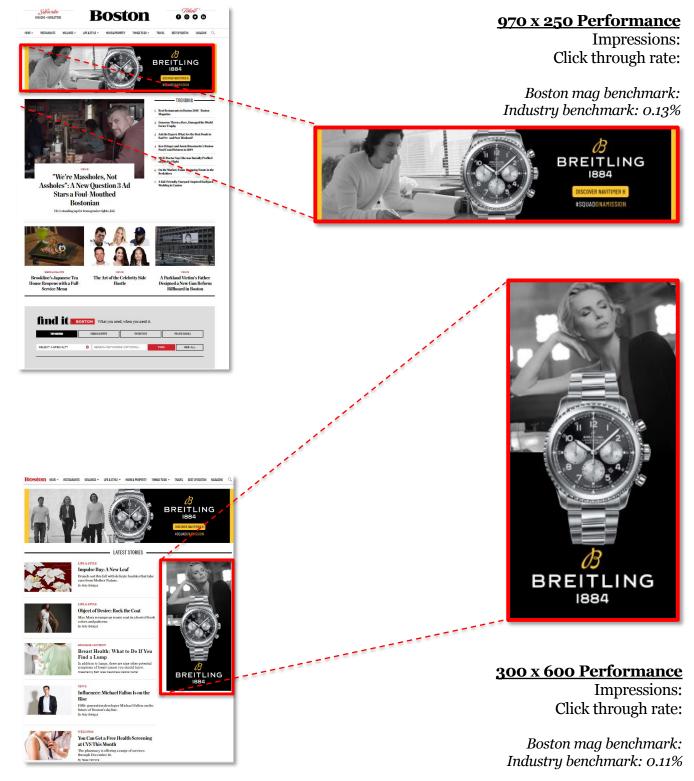

#### <u>970 x 250 Performance</u> Impressions:

Click through rate:

Boston mag benchmark: Industry benchmark: 0.13%

**RUN OF SITE** 

Flight: 10/01/18 - 10/31/18

3