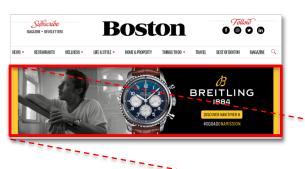

#### <u>970 x 250 Performance</u> Impressions:

Click through rate:

Boston mag benchmark: Industry benchmark: 0.13%

**RUN OF SITE** 

Flight: 10/01/18 - 10/31/18

3