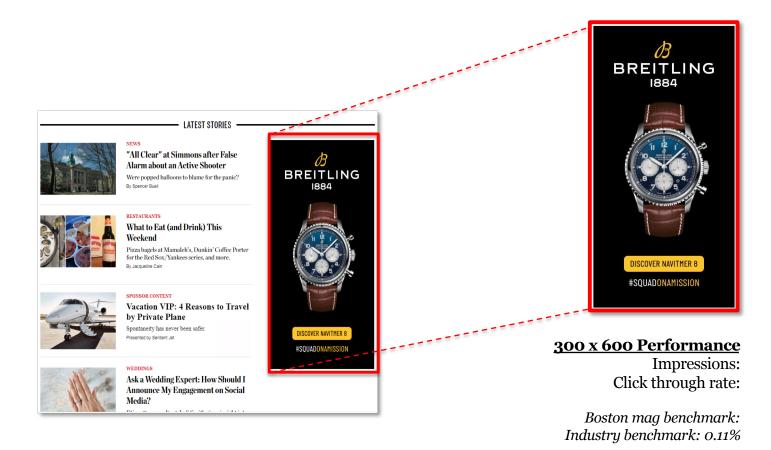

#### • Run of Site 10/01 – 10/31

- Impressions guaranteed: x
- Impressions delivered: x
- Run of Site 11/1 11/30
  - Impressions guaranteed: x
  - Impressions delivered: x

Total campaign impressions guaranteed: x Total campaign impressions delivered: x(+x)